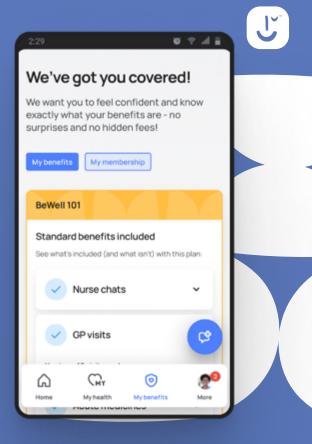

## A benefits tracker

So they can view & track their benefit use over time.

# A national network of providers

So they can access 3 400 private GPs, 8 000 specialists and 3 500 pharmacies across SA.