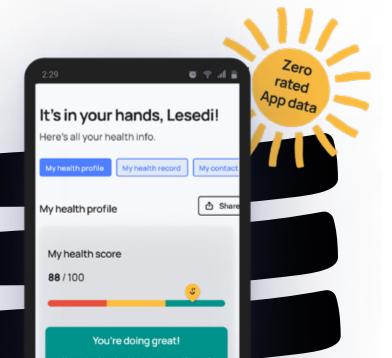

## A health record

So they can carry & share their medical records, captured safely on the app.

## A health score

So they can input their health info, get it verified, and track their health with trusted tips.

## A benefits tracker

So they can view & track their benefit use over time.