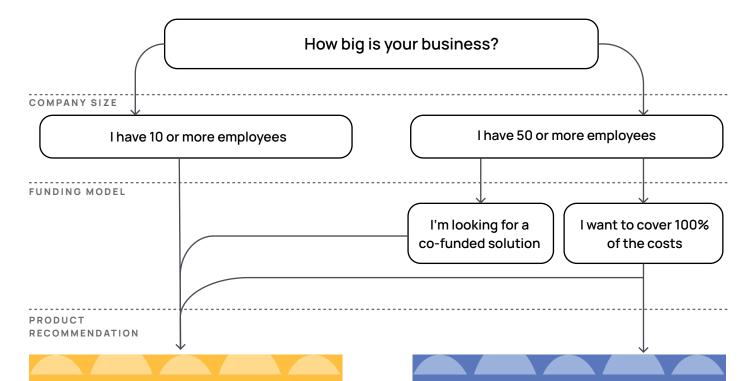

# ForBiz / Co-funded or **Fully funded**

INSURED PRODUCT

Your business has flexibility: pay for your employees' cover in full, co-fund with them or let your employees pay for their cover in full.

> Certain casualty & in-hospital care (plan dependent)

# ForBiz / Fully funded

NON - REGULATED

Your business pays 100% for your employees' medical benefits

Out-of-hospital care only

Employees can't add dependants

# ForBiz / Fully or co-funded by the employer

The business may fund the primary healthcare cover fully as a compulsory employee benefit or choose to make it voluntary. With the voluntary option, the business can either co-fund or employees can pay for their cover in full.

Employees can add dependants Certain casualty and in-hospital care (plan dependent) Minimum group of 10 employees

| Package name                   | Golder                 | n Hour | Primary Standard     |      | Primary S<br>with He          |           |          |     |   |     |
|--------------------------------|------------------------|--------|----------------------|------|-------------------------------|-----------|----------|-----|---|-----|
| Package option                 | Compulsory Voluntary   |        | Compulsory Voluntary |      | Compulsory                    | Voluntary |          |     |   |     |
| Pricing per employee per month | R145                   | R165   | R320                 | R399 | R445                          | R559      |          |     |   |     |
| Pricing per dependant (Adult)  | R1:                    | 25     | R380                 |      | R505                          |           |          |     |   |     |
| Pricing per dependant (Child)  | R8                     | 80     | R1                   | 52   | R2                            | 08        |          |     |   |     |
| Brought to you by              | GENRIC & Standard Bank |        | ard Bank & National  |      |                               |           |          |     |   |     |
| Nurse & GP chats               | <b>②</b>               |        | <b>②</b>             |      | <b>⊘</b>                      |           |          |     |   |     |
| Nurse visits                   | <b>②</b>               |        | <b>②</b>             |      | (                             | D)        |          |     |   |     |
| GP consultations               | <b>②</b>               |        | <b>②</b>             |      | <b>⊘</b>                      |           | (        | D . |   |     |
| GP in-room procedures          | Q                      |        | <b>②</b>             |      | <b>②</b>                      |           |          |     |   |     |
| Specialist visits              | ×                      |        | <b>②</b>             |      | <b>②</b>                      |           |          |     |   |     |
| Acute & OTC meds               | <b>②</b>               |        | <b>②</b>             |      | e                             | D .       | G        | D . |   |     |
| Chronic meds                   | $\otimes$              |        | <b>O</b>             |      | <ul><li>⊘</li><li>⊙</li></ul> |           | D .      |     |   |     |
| Pathology                      | $\otimes$              |        | $\otimes$            |      | $\otimes$                     |           | <b>Ø</b> |     | G | D . |

# ForBiz / Fully or co-funded by the employer

The business may fund the primary healthcare cover fully as a compulsory employee benefit or choose to make it voluntary. The voluntary option allows for the business to either co-fund or employees can pay for their full cover.

Employees can add dependants Certain casualty and in-hospital care (plan dependent) Minimum group of 10 employees

| Package name                                                                                                | Golden Hour                                                                                                                                                                                                                                                                                                                                                 |                | Golden Hour Primary Standard |           | Primary S<br>with Ho |           |  |
|-------------------------------------------------------------------------------------------------------------|-------------------------------------------------------------------------------------------------------------------------------------------------------------------------------------------------------------------------------------------------------------------------------------------------------------------------------------------------------------|----------------|------------------------------|-----------|----------------------|-----------|--|
| Package option                                                                                              | Compulsory                                                                                                                                                                                                                                                                                                                                                  | Voluntary      | Compulsory                   | Voluntary | Compulsory           | Voluntary |  |
| Pricing per employee per month                                                                              | R145                                                                                                                                                                                                                                                                                                                                                        | R165           | R320                         | R399      | R445                 | R559      |  |
| Pricing per dependant (Adult) Cover for 1 adult (spouse or parents of the main member)                      | R12                                                                                                                                                                                                                                                                                                                                                         | R125 R380 R505 |                              |           |                      |           |  |
| Pricing per dependant (Child) Cover for main member's children (under 21 & under 27 for full-time students) | R8                                                                                                                                                                                                                                                                                                                                                          | R80 R152 R     |                              |           |                      |           |  |
| Brought to you by                                                                                           | GENRIC & Standard Bank & National                                                                                                                                                                                                                                                                                                                           |                |                              |           |                      |           |  |
| Nurse & GP chats<br>Mon-Fri 08:00 - 18:00<br>Sat 08:00 - 14:00<br>via WhatsApp                              | Unlimited & instant                                                                                                                                                                                                                                                                                                                                         |                |                              |           |                      |           |  |
| Nurse visits                                                                                                | 3 visits per member each year Unlimited visits Pre-authorisation needed after 10th visit                                                                                                                                                                                                                                                                    |                |                              |           |                      |           |  |
| At approved private pharmacy clinics including Clicks and Dis-Chem  1-month general waiting period          | For 16 nurse services: peak flow measurement, blood glucose test, breast exam (both), foot screening (both), injection administration, pregnancy urine test, urine test screening, cholesterol test, HB screening, malaria screening, syringe ears (both), primary care nurse consult, HIV/VCT test/consult, Pap smear, HBA1C screening, lipogram screening |                |                              |           |                      |           |  |
| GP consultations Online or In-person At an approved network GP 1-month general waiting period               | 2 consults per member each year  Unlimited consults Pre-authorisation needed after 5th visit AND 2 out-of-network GP visits per policy each year, refunded at R400 per visit                                                                                                                                                                                |                |                              |           |                      |           |  |